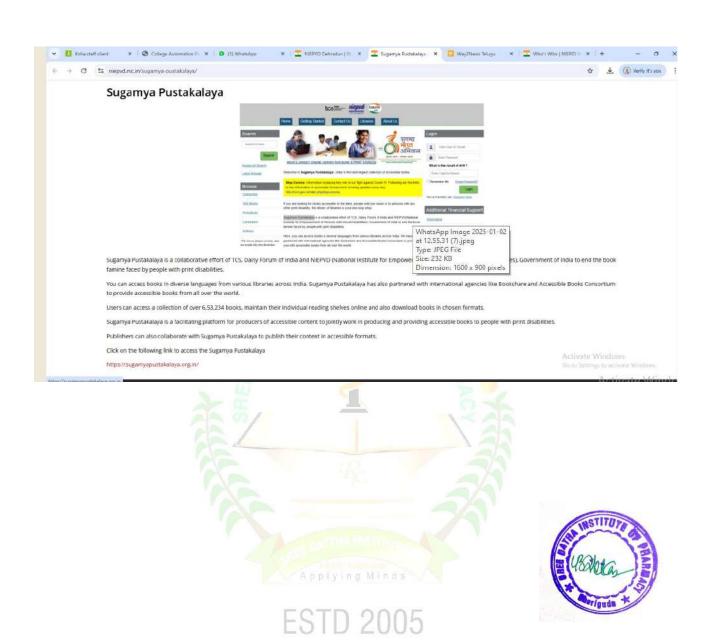

# Assistive technology and facilities for persons with disabilities (Divyangjan) accessible website, screen-reading software, , reader, scribe, soft copies of reading material, screen reading

(Approved by AICTE & PCI, New Delhi, Affiliated to JNTUH, Hyderabad, T.S)