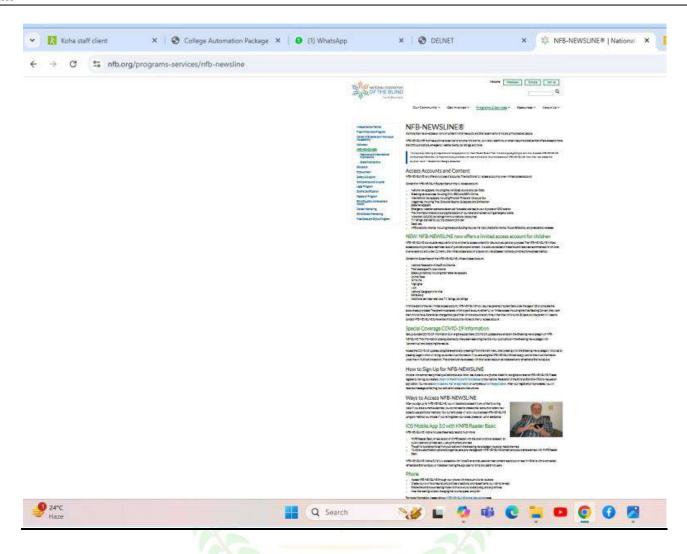

# Assistive technology and facilities for persons with disabilities (Divyangjan) accessible website, screen-reading software, , reader, scribe, soft copies of reading material, screen reading

(Approved by AICTE & PCI, New Delhi, Affiliated to JNTUH, Hyderabad, T.S)