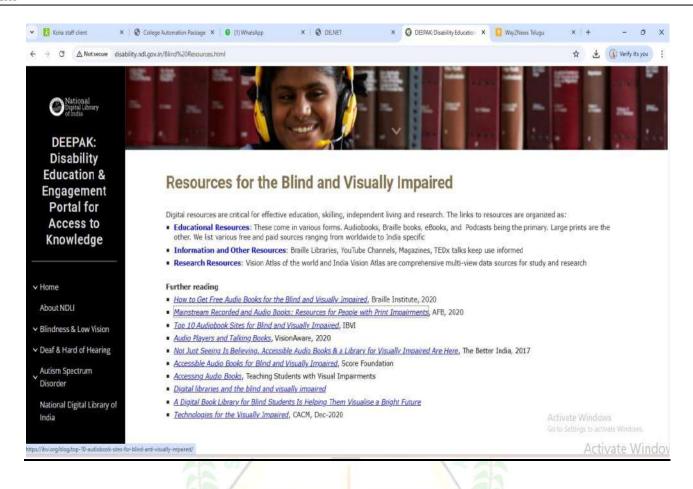

# Assistive technology and facilities for persons with disabilities (Divyangjan) accessible website, screen-reading software, , reader, scribe, soft copies of reading material, screen reading

(Approved by AICTE & PCI, New Delhi, Affiliated to JNTUH, Hyderabad, T.S)