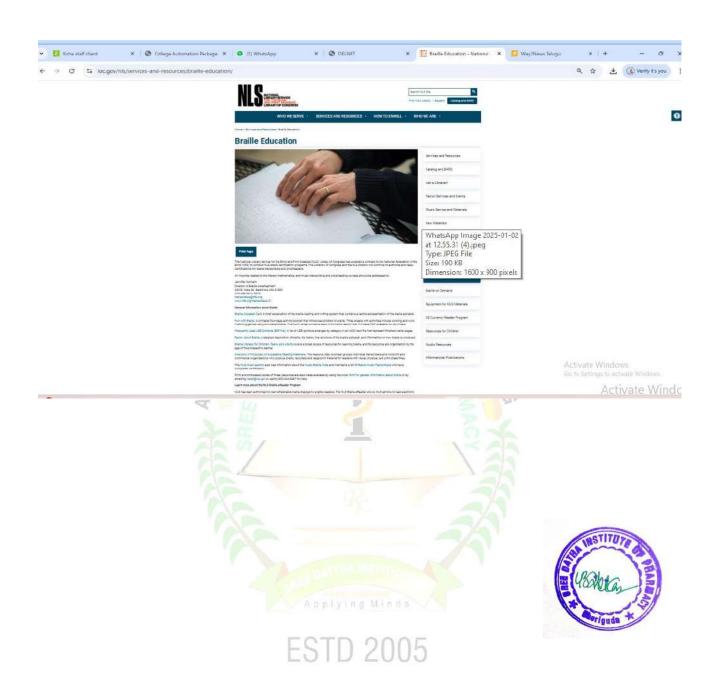

# Assistive technology and facilities for persons with disabilities (Divyangjan) accessible website, screen-reading software, , reader, scribe, soft copies of reading material, screen reading

(Approved by AICTE & PCI, New Delhi, Affiliated to JNTUH, Hyderabad, T.S)