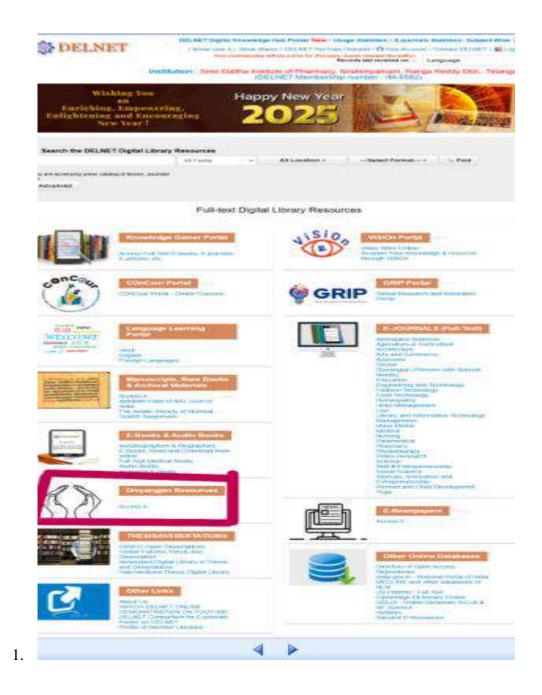

# Assistive technology and facilities for persons with disabilities (Divyangjan) accessible website, screen-reading software, , reader, scribe, soft copies of reading material, screen reading

(Approved by AICTE & PCI, New Delhi, Affiliated to JNTUH, Hyderabad, T.S)