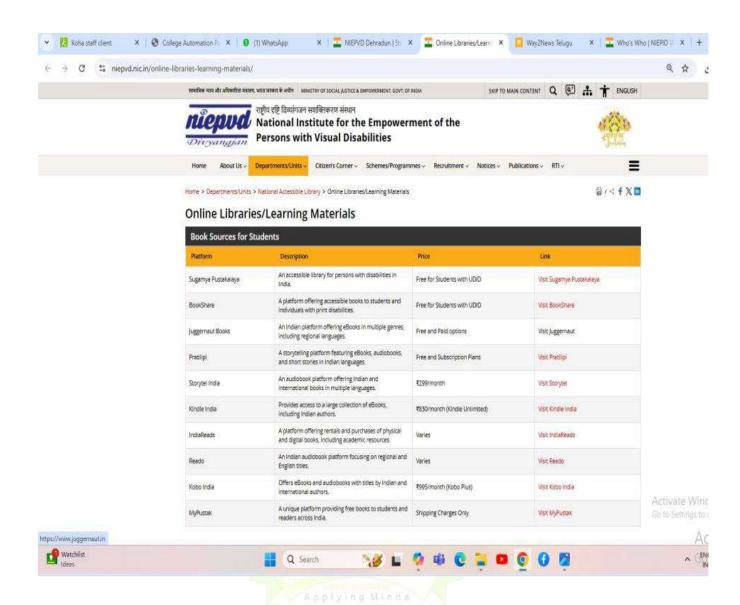

# Assistive technology and facilities for persons with disabilities (Divyangjan) accessible website, screen-reading software, , reader, scribe, soft copies of reading material, screen reading

(Approved by AICTE & PCI, New Delhi, Affiliated to JNTUH, Hyderabad, T.S)