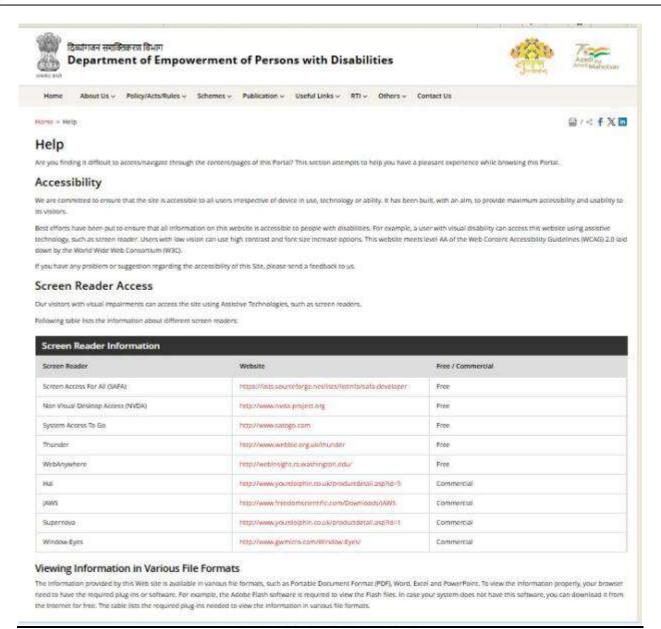

# Assistive technology and facilities for persons with disabilities (Divyangjan) accessible website, screen-reading software, , reader, scribe, soft copies of reading material, screen reading

(Approved by AICTE & PCI, New Delhi, Affiliated to JNTUH, Hyderabad, T.S)