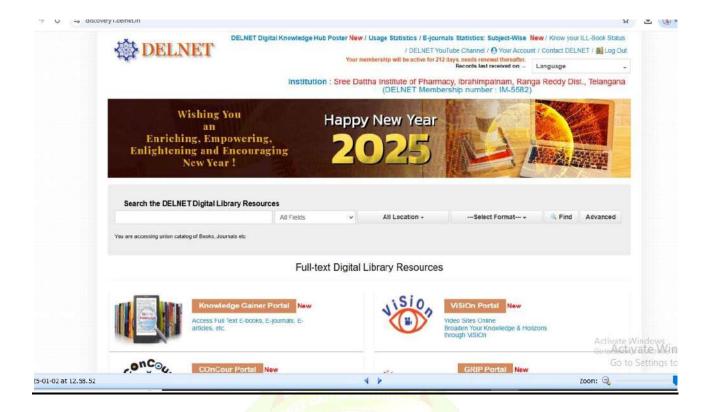

# Assistive technology and facilities for persons with disabilities (Divyangjan) accessible website, screen-reading software, , reader, scribe, soft copies of reading material, screen reading

(Approved by AICTE & PCI, New Delhi, Affiliated to JNTUH, Hyderabad, T.S)