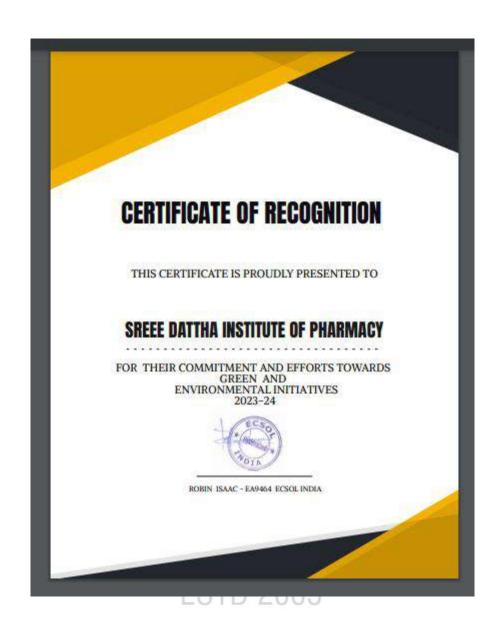

# 7.1.6 QUALITY AUDITS ON ENVIRONMENT AND ENERGY ARE REGULARLY UNDERTAKEN BY THE INSTITUTION

7.1.6.1 CERTIFICATION BY THE AUDITING AGENCY

ESTD 2005