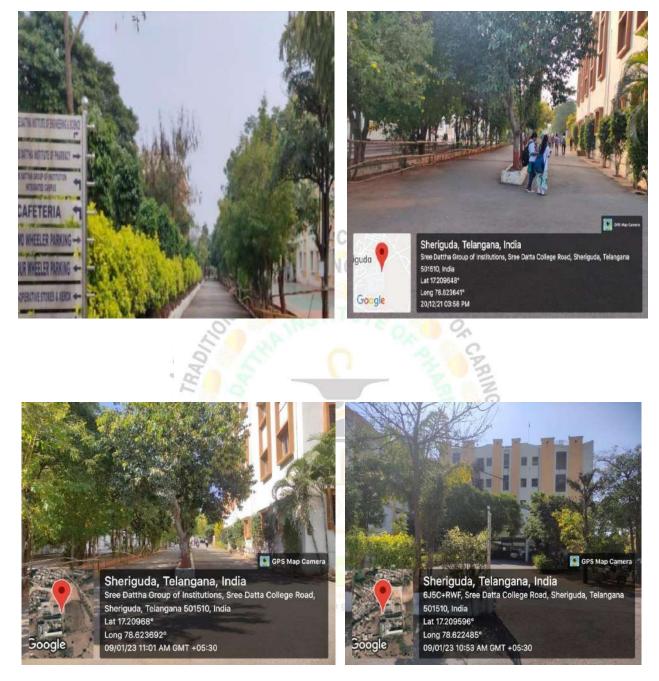

#### **3. PEDESTRIAN FRIENDLY PATHWAYS**

EAMCET CODE: SDIP

SREE DATTHA INSTITUTE OF PHARMACY (Approved by AICTE & PCI, New Delhi, Affiliated to JNTUH, Hyderabad, T.S) Nagarjuna Sagar Road, Sheriguda (V), Ibrahimpatnam (M), R.R.Dist., Greater Hyderabad-501510. T.S Ph.:+91-8801099936/35, 9393808082, Email: principalsdip@sreedattha.ac.in,www.sreedattha.ac.in

# **GREENERY AND LANDSCAPING OF THE CAMPUS**

EAMCET CODE: SDIP

**CALCENTION OF CONTRAMENDATION OF PHARMACY** (Approved by AICTE & PCI, New Delhi, Affiliated to JNTUH, Hyderabad, T.S) Nagarjuna Sagar Road, Sheriguda (V), Ibrahimpatnam (M), R.R.Dist., Greater Hyderabad-501510. T.S Ph.:+91-8801099936/35, 9393808082, Email: principalsdip@sreedattha.ac.in,www.sreedattha.ac.in

# **GREENERY AND LANDSCAPING OF THE CAMPUS**