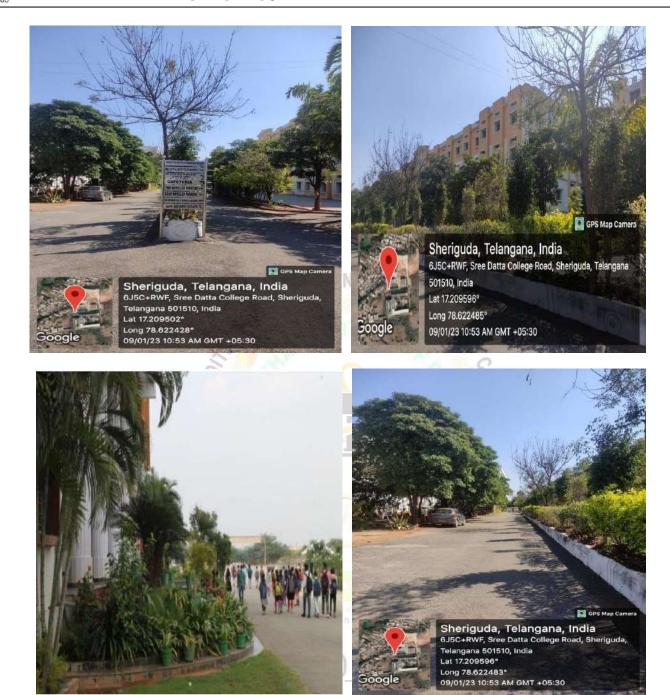

#### 5. LANDSCAPING WITH TREES AND PLANTS

# **GREENERY AND LANDSCAPING OF THE CAMPUS**

EAMCET CODE: SDIP

**CALCENTION OF CONTRAMENDATION OF PHARMACY** (Approved by AICTE & PCI, New Delhi, Affiliated to JNTUH, Hyderabad, T.S) Nagarjuna Sagar Road, Sheriguda (V), Ibrahimpatnam (M), R.R.Dist., Greater Hyderabad-501510. T.S Ph.:+91-8801099936/35, 9393808082, Email: principalsdip@sreedattha.ac.in,www.sreedattha.ac.in

# **GREENERY AND LANDSCAPING OF THE CAMPUS**