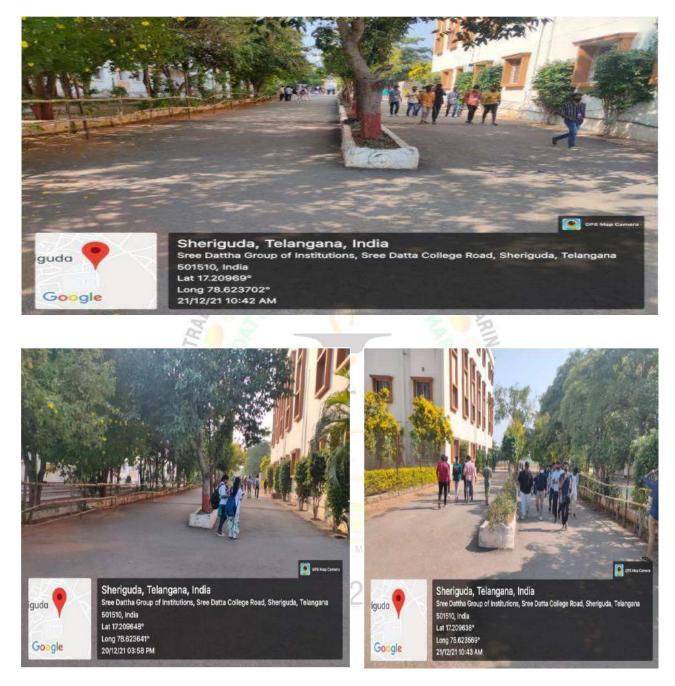

#### **3. PEDESTRIAN FRIENDLY PATHWAYS**

EAMCET CODE: SDIP

SREE DATTHA INSTITUTE OF PHARMACY (Approved by AICTE & PCI, New Delhi, Affiliated to JNTUH, Hyderabad, T.S) Nagarjuna Sagar Road, Sheriguda (V), Ibrahimpatnam (M), R.R.Dist., Greater Hyderabad-501510. T.S Ph.:+91-8801099936/35, 9393808082, Email: principalsdip@sreedattha.ac.in,www.sreedattha.ac.in