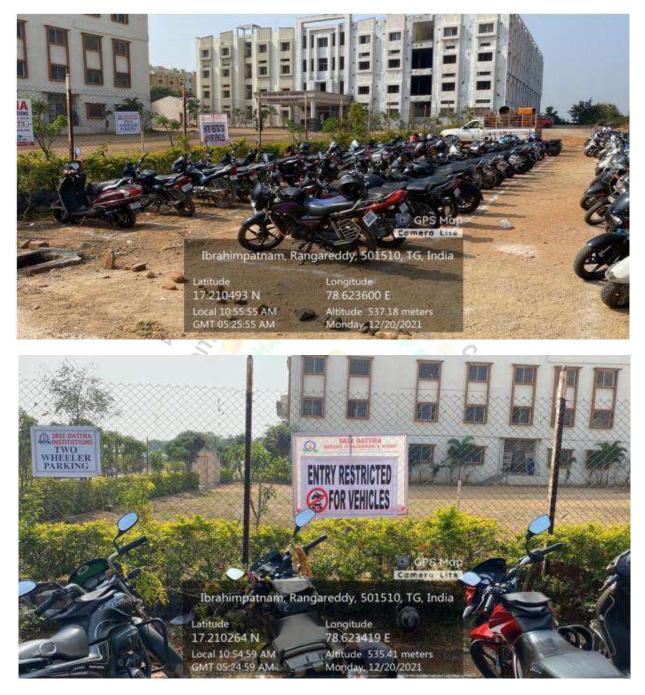

# **1.RESTRICTED ENTRY OF AUTOMOBILES**

# **RESTRICTED ENTRY OF VEHICES INTO CAMPUS**

EAMCET CODE: SDIP

(Approved by AICTE & PCI, New Delhi, Affiliated to JNTUH, Hyderabad, T.S) Nagarjuna Sagar Road, Sheriguda (V), Ibrahimpatnam (M), R.R.Dist., Greater Hyderabad-501510. T.S Ph.:+91-8801099936/35, 9393808082, Email: principalsdip@sreedattha.ac.in,www.sreedattha.ac.in