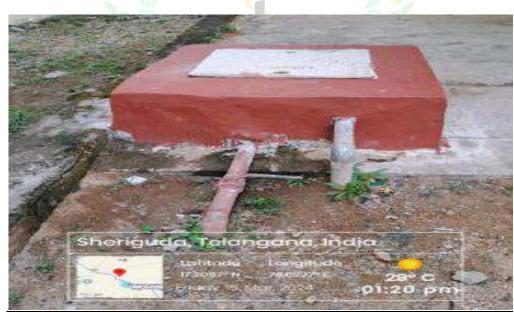

### **RAIN WATER HARVESTING**

(Approved by AICTE & PCI, New Delhi, Affiliated to JNTUH, Hyderabad, T.S)

Nagarjuna Sagar Road, Sheriguda (V), Ibrahimpatnam (M), R.R.Dist., Greater Hyderabad-501510. T.S

Ph.:+91-8801099936/35, 9393808082,

Email: principalsdip@sreedattha.ac.in,www.sreedattha.ac.in

Rain water harvesting pit

(Approved by AICTE & PCI, New Delhi, Affiliated to JNTUH, Hyderabad, T.S)

Nagarjuna Sagar Road, Sheriguda (V), Ibrahimpatnam (M), R.R.Dist., Greater Hyderabad-501510. T.S