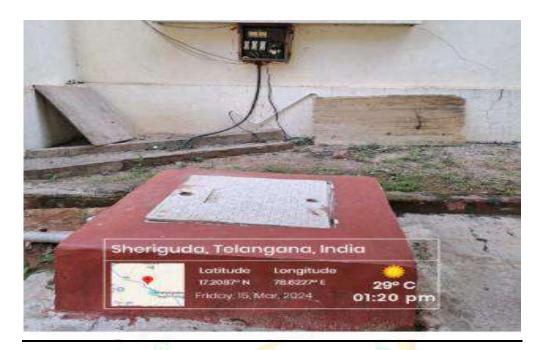

### **RAIN WATER HARVESTING**

(Approved by AICTE & PCI, New Delhi, Affiliated to JNTUH, Hyderabad, T.S)

Nagarjuna Sagar Road, Sheriguda (V), Ibrahimpatnam (M), R.R.Dist., Greater Hyderabad-501510. T.S

Ph.:+91-8801099936/35, 9393808082,

Email: principalsdip@sreedattha.ac.in,www.sreedattha.ac.in

Rain water harvesting pit

(Approved by AICTE & PCI, New Delhi, Affiliated to JNTUH, Hyderabad, T.S)

Nagarjuna Sagar Road, Sheriguda (V), Ibrahimpatnam (M), R.R.Dist., Greater Hyderabad-501510. T.S