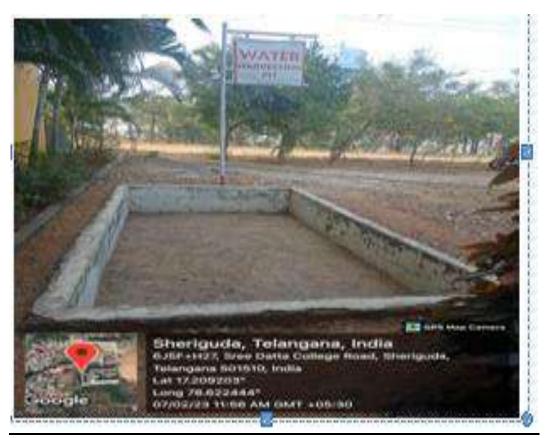

### **RAIN WATER HARVESTING**

(Approved by AICTE & PCI, New Delhi, Affiliated to JNTUH, Hyderabad, T.S)

Nagarjuna Sagar Road, Sheriguda (V), Ibrahimpatnam (M), R.R.Dist., Greater Hyderabad-501510. T.S

Ph.:+91-8801099936/35, 9393808082,

Email: principalsdip@sreedattha.ac.in,www.sreedattha.ac.in

Rain water harvesting pit

(Approved by AICTE & PCI, New Delhi, Affiliated to JNTUH, Hyderabad, T.S)

Nagarjuna Sagar Road, Sheriguda (V), Ibrahimpatnam (M), R.R.Dist., Greater Hyderabad-501510. T.S