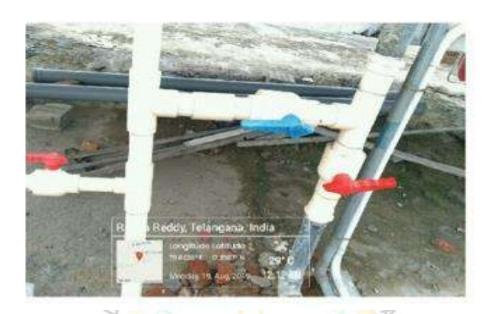

### **WASTE WATER RECYCLING**

### **RECYCLING OF WASTEWATER FOR GARDENING**

(Approved by AICTE & PCI, New Delhi, Affiliated to JNTUH, Hyderabad, T.S)

Nagarjuna Sagar Road, Sheriguda (V), Ibrahimpatnam (M), R.R.Dist., Greater Hyderabad-501510. T.S