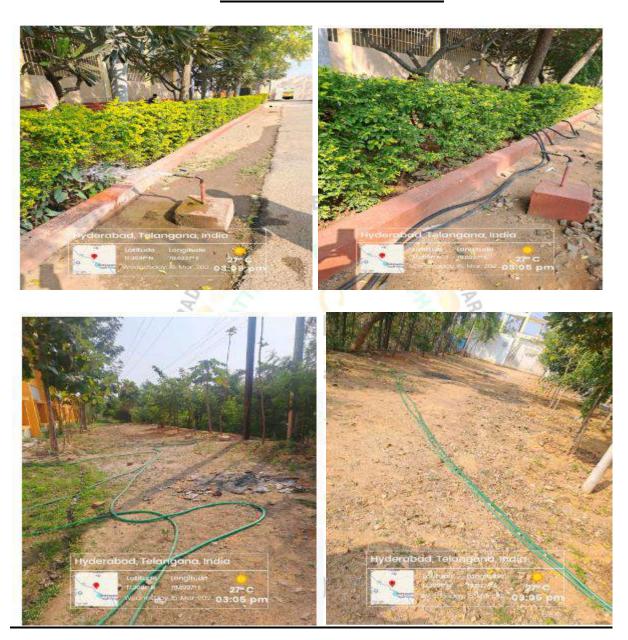

### **WASTE WATER RECYCLING**

### **RECYCLING OF WASTEWATER FOR GARDENING**

(Approved by AICTE & PCI, New Delhi, Affiliated to JNTUH, Hyderabad, T.S)

Nagarjuna Sagar Road, Sheriguda (V), Ibrahimpatnam (M), R.R.Dist., Greater Hyderabad-501510. T.S