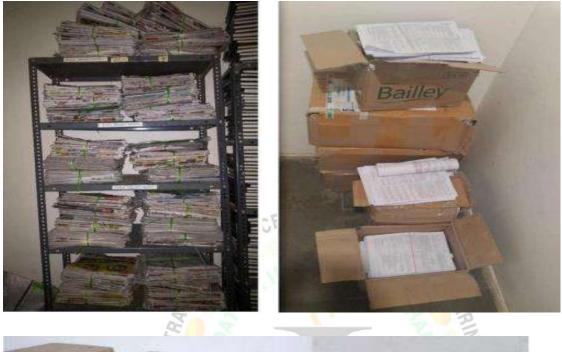

# WASTE RECYCLING SYSTEM

Papers and E waste being sent for recycling

SREE

EAMCET CODE: SDIP

**DATTHA INSTITUTE OF PHARMACY** (Approved by AICTE & PCI, New Delhi, Affiliated to JNTUH, Hyderabad, T.S) Nagarjuna Sagar Road, Sheriguda (V), Ibrahimpatnam (M), R.R.Dist., Greater Hyderabad-501510. T.S Ph.:+91-8801099936/35, 9393808082, Email: principalsdip@sreedattha.ac.in,www.sreedattha.ac.in