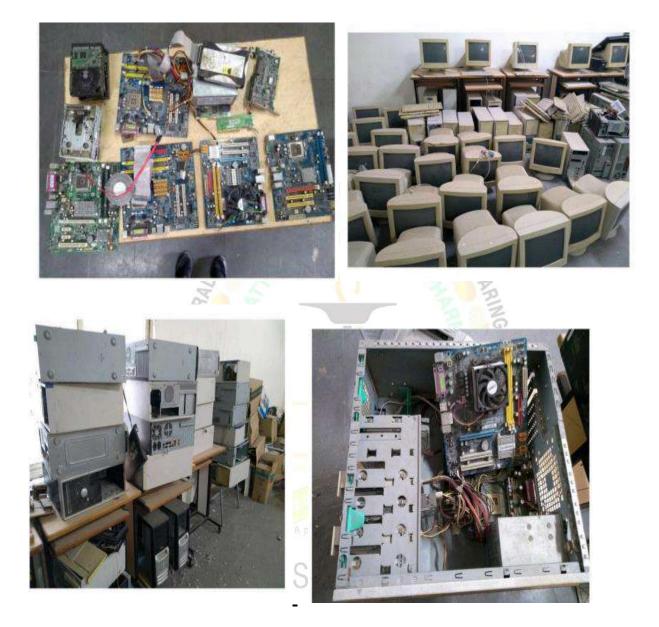

# **E-WASTE MANAGEMENT :**

E- Waste being used for other activities

REE

EAMCET CODE: SDIP

**DATTHA INSTITUTE OF PHARMACY** (Approved by AICTE & PCI, New Delhi, Affiliated to JNTUH, Hyderabad, T.S) Nagarjuna Sagar Road, Sheriguda (V), Ibrahimpatnam (M), R.R.Dist., Greater Hyderabad-501510. T.S Ph.:+91-8801099936/35, 9393808082, Email: principalsdip@sreedattha.ac.in,www.sreedattha.ac.in