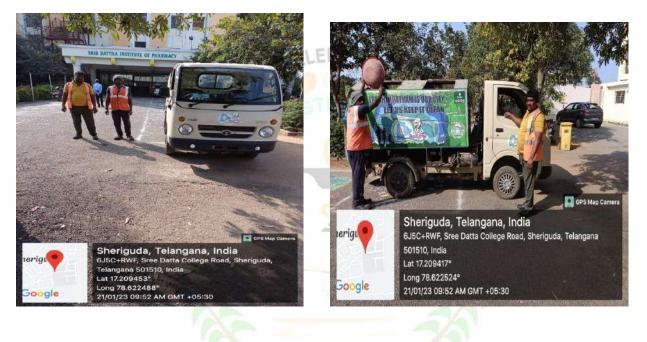

#### **GHMC GARBAGE COLLECTION**

ESTD 2005

REE

DAT

EAMCET CODE: SDIP

(Approved by AICTE & PCI, New Delhi, Affiliated to JNTUH, Hyderabad, T.S) Nagarjuna Sagar Road, Sheriguda (V), Ibrahimpatnam (M), R.R.Dist., Greater Hyderabad-501510. T.S Ph.:+91-8801099936/35, 9393808082, Email: principalsdip@sreedattha.ac.in,www.sreedattha.ac.in