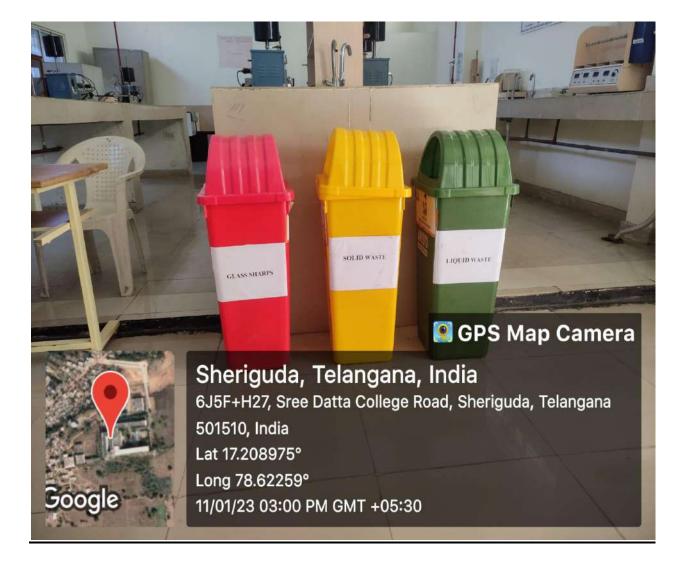

#### SOLID LIQUID GLASS SHARP WASTE MANAGEMENT

EAMCET CODE: SDIP

SREE DATTHA INSTITUTE OF PHARMACY (Approved by AICTE & PCI, New Delhi, Affiliated to JNTUH, Hyderabad, T.S) Nagarjuna Sagar Road, Sheriguda (V), Ibrahimpatnam (M), R.R.Dist., Greater Hyderabad-501510. T.S Ph.:+91-8801099936/35, 9393808082, Email: principalsdip@sreedattha.ac.in,www.sreedattha.ac.in