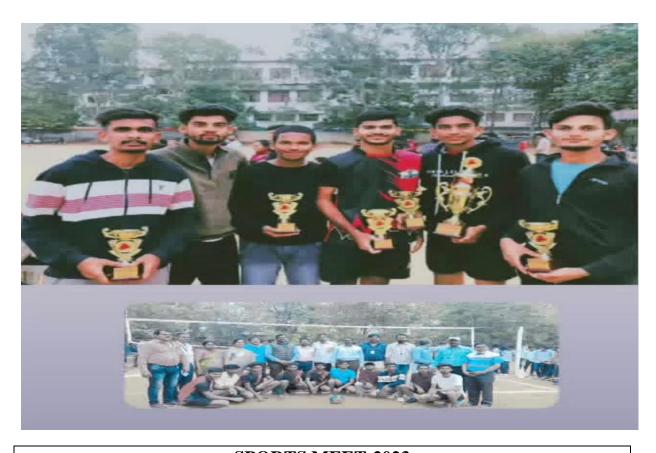

agarjuna Sagar Road, Sheriguda (V), Ibrahimpatnam (M) Greater Hyderabad - 501 510, T.S. Ph: 08414 - 293117 Fax: 040 - 30522458 Cell: 8801099931 & 8801099932 Website: www.sreedattha.ac.in/sdgi Email: info@sreedattha.ac.in

#### 4.1 PHYSICAL FACILITIES

4.1.2 The institution has adequate facilities for cultural activities, yoga, sports and games (indoor and outdoor) including gymnasium, yoga centre, auditorium etc.)

Proofs for The institution has adequate facilities for cultural activities, yoga, sports and games (indoor and outdoor) including gymnasium, yoga centre, auditorium etc.)

PRINCIPAL
Sree Dattha Group of Institutions
Sheriguda, R.R. Dist - 501510.



PLAYER OF THE SERIES IN VOLLEYBALL

PRINCIPAL
Sree Dattha Group of Institutions
Sheriguda, R.R. Dist - 501510.



#### VOLLEYBALL



SPORTS MEET-2023



## FLASH MOB-2024



**SPORTS DAY-2024** 



### **INFINITY-2024 KABADDI TEAM**



**CULTURAL DAY CELEBRATIONS** 





Tug of War game







Placement Achiever's Day



Fresher's Day

PRINCIPAL
Sree Datha Group of Institutions
Sheriguda, R.R. Dist - 501510.



**Expert Talk to Mechanical Students** 





#### **KABBADI SPORTS PICTURE**



## **VOLLEYBALL GAME**

PRINCIPAL
Sree Datha Group of Institutions



### **CHESS GAME**



#### **CARROM BORD**





## **TABLE TENNIS**



### PRIZE DISTRUBUTION PICTURE



#### **ORIENTATION DAY CELEBRATIONS**



# **BOGI FESTIVAL**





# BATHUKAMMA CELEBRATIONS



# **YOGA ACTIVITY**



PRINCIPAL
Sree Datha Group of Institutions
Sheriguda, R.R. Dist - 501510.