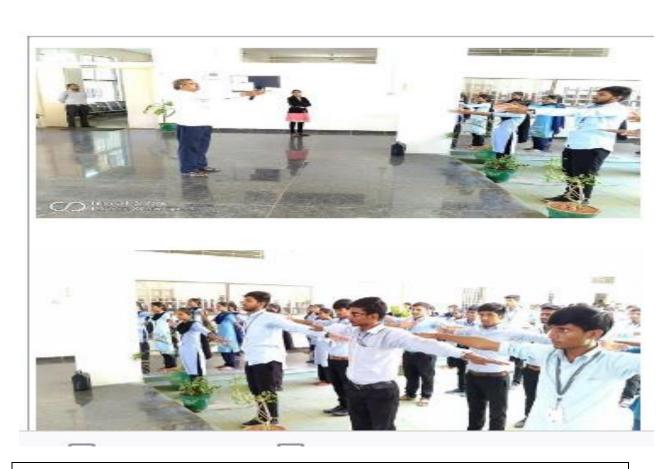

# **YOGA ACTIVITY**

PRINCIPAL
Sree Datha Group of Institutions
Sheriguda, R.R. Dist - 501510.