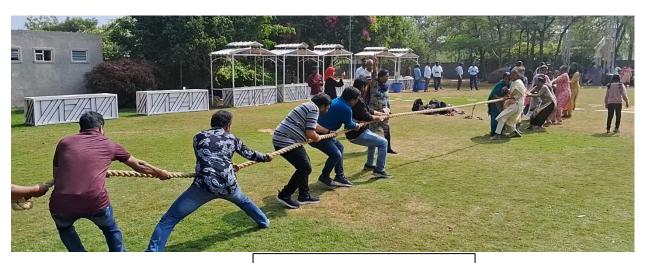

### **INFINITY-2024 KABADDI TEAM**

**CULTURAL DAY CELEBRATIONS** 

Tug of War game

Placement Achiever's Day

Fresher's Day

PRINCIPAL
Sree Datha Group of Institutions
Sheriguda, R.R. Dist - 501510.

**Expert Talk to Mechanical Students** 