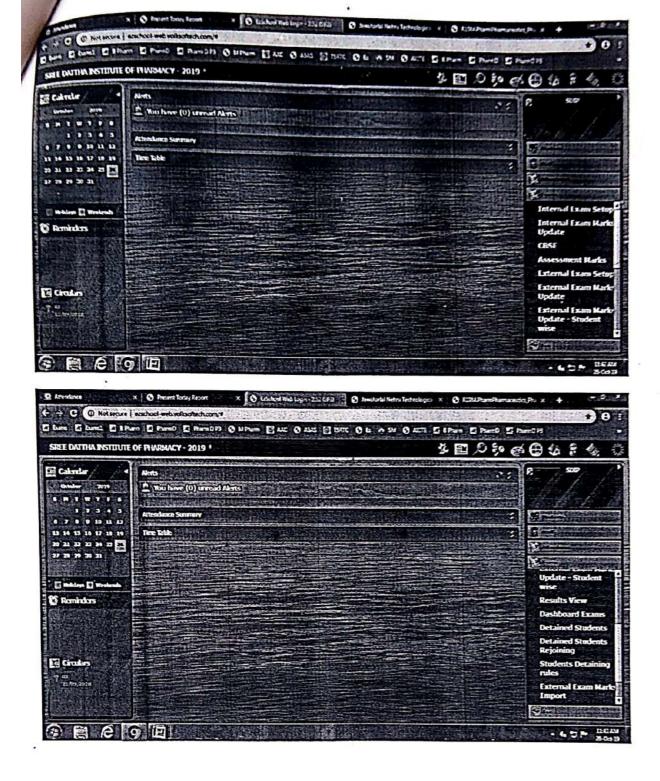

Screenshot for user interface of examination marks – Login page of JNTUH Portal

Screenshot for user interface of Exams - ezschool web Page

Screenshot for user interface of Exams - ezschool web page