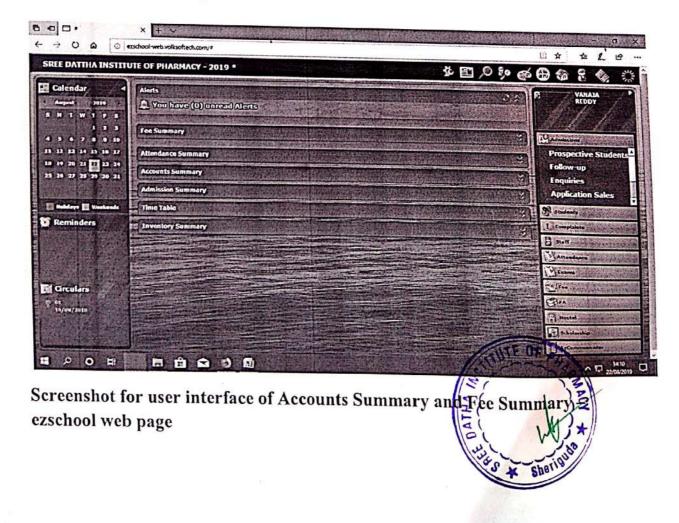

## 1. Academic Planning and Development

Screenshots for Academic Planning and Development - ezschool web page

Screenshot for user interface of Lesson Plan - ezschool web page

Screenshot for user interface of time table, attendance - ezschool web page