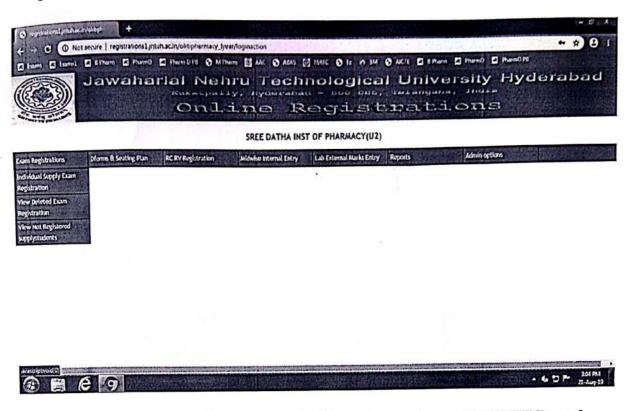

# 5. Examination

# Screenshot for user interface of examination – Login page of JNTUH Portal

\* For Mandatory Subjects (24405)GENDER SENSITIZATION LAB, (24604) HUMAN VALUES AND PROFESSIONAL ETHICS & (24651)ENVIRONMENTAL SCIENCE Maximum Internal Marks are