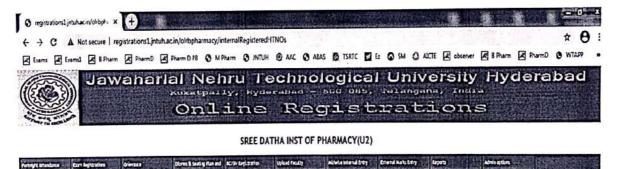

# 5. Examination

# Screenshot for user interface of examination – Login page of JNTUH Portal

\* For Mandatory Subjects (24405)GENDER SENSITIZATION LAB, (24604) HUMAN VALUES AND PROFESSIONAL ETHICS & (24651)ENVIRONMENTAL SCIENCE Maximum Internal Marks are

Screenshot for user interface of examination marks – Login page of JNTUH Portal

Screenshot for user interface of Exams - ezschool web Page

Screenshot for user interface of Exams - ezschool web page