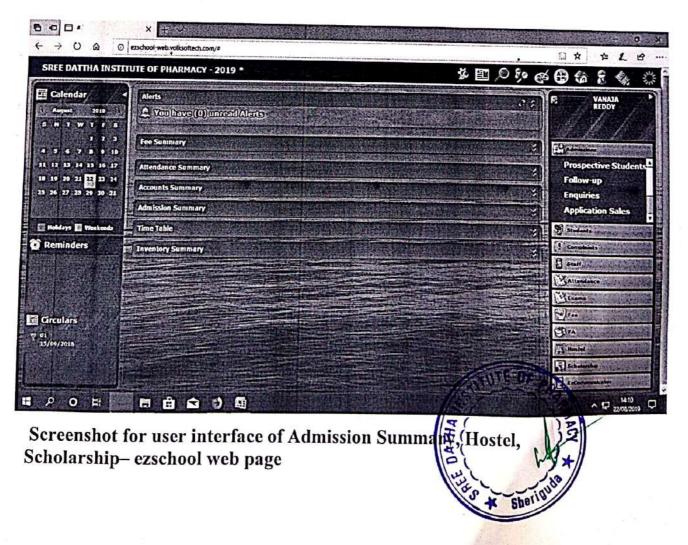

# 3. Finance and Accounts

Screenshots for user interface of Audited statement – Login page of Sree Dattha web portal

Screenshots for user interface of Admission – Login page of Sree Dattha web portal