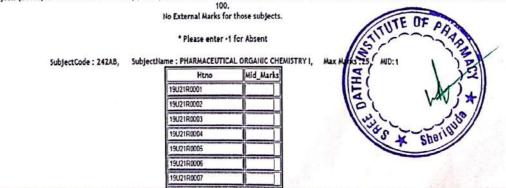

# Screenshot for user interface of examination – Login page of JNTUH Portal

\* For Mandatory Subjects (24405)GENDER SENSITIZATION LAB, (24604) HUMAN VALUES AND PROFESSIONAL ETHICS & (24651)ENVIRONMENTAL SCIENCE Maximum Internal Marks are

Screenshot for user interface of examination marks – Login page of JNTUH Portal

Screenshot for user interface of Exams - ezschool web Page

Screenshot for user interface of Exams - ezschool web page